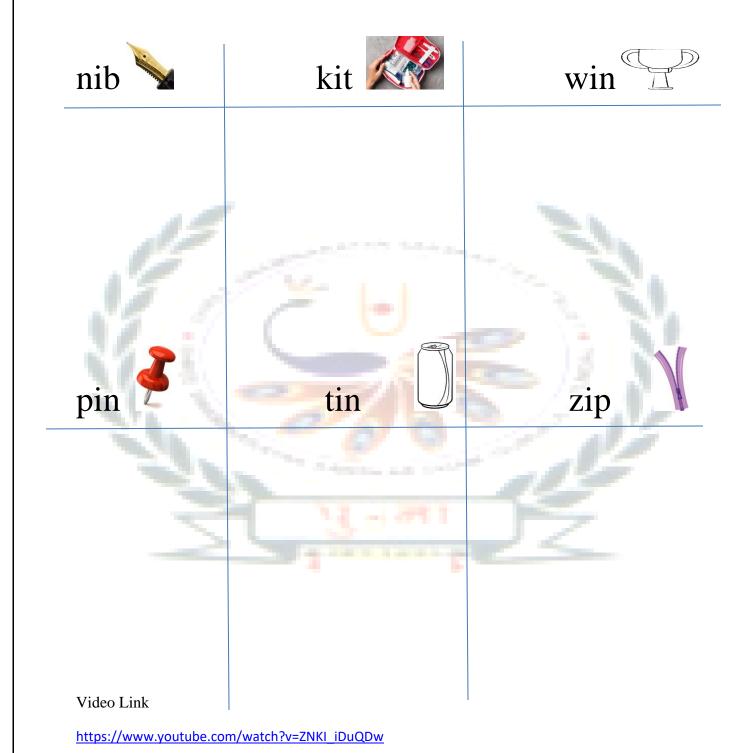

#### Short /i/sound words.

Video Link

https://www.youtube.com/watch?v=4bxjiMfdNng