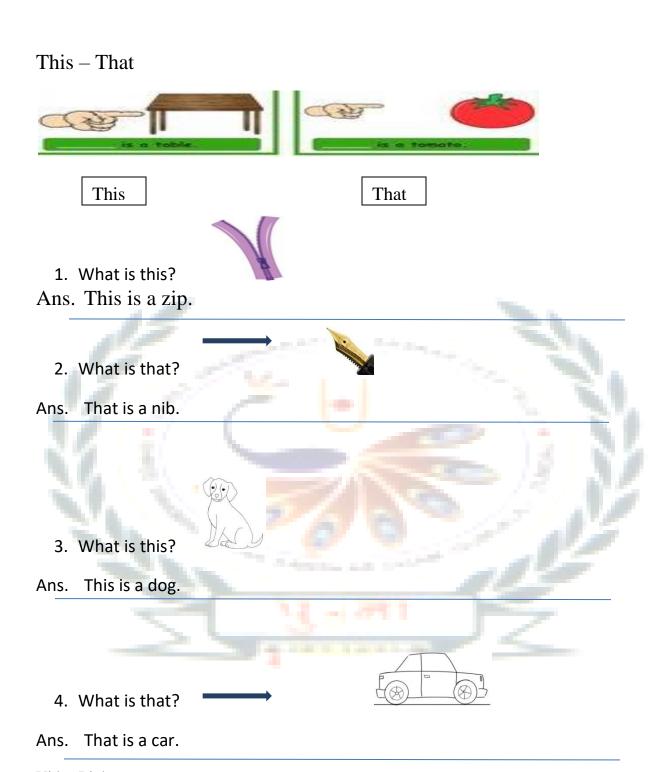

# <u>INDEX</u>

| Sr.<br>No. | Month     | Topic           | Sign                                                                                                           |
|------------|-----------|-----------------|----------------------------------------------------------------------------------------------------------------|
| 1          | September | Short /i/ sound |                                                                                                                |
| 2          |           | This – That     |                                                                                                                |
| 3          | 4 40      | One - Many      | Maria de la compansión de |